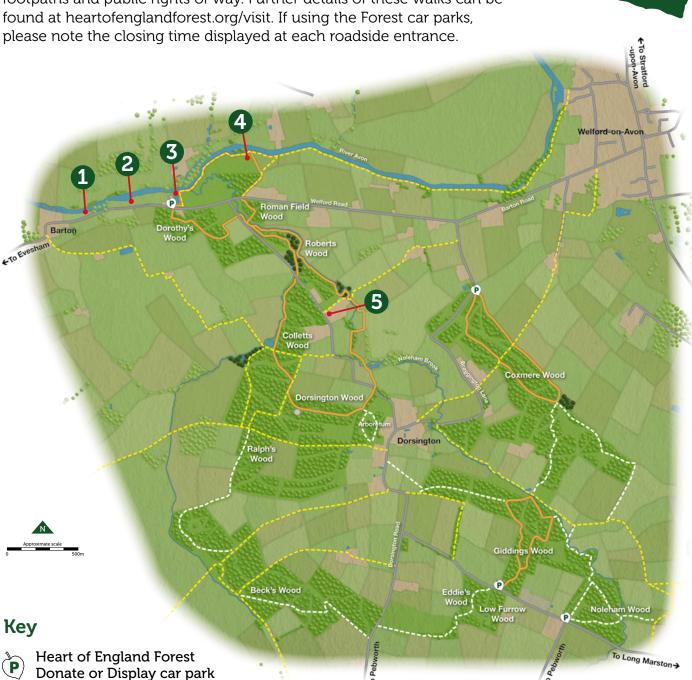

## Staying in the Forest

Enjoy exploring Heart of England Forest waymarked routes, permissive footpaths and public rights of way. Further details of these walks can be

□□ Permissive footpaths

Public Rights Of Way